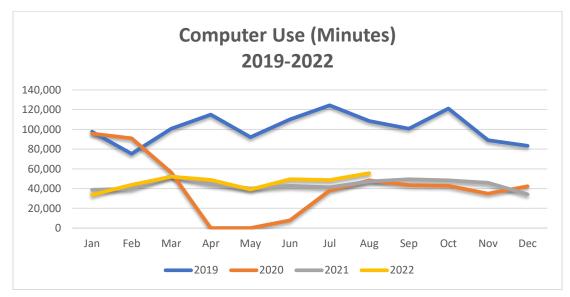

**DIRECTOR'S UPDATE:** Operational reports, general updates, event reminders, and items from the floor.

- 8. July Board Report: For Your Information.
  - a. Visitors and Computer Usage: These totals are increasing, but not quite back to pre-pandemic levels yet.
  - b. Résumé Workshops: We have two of these scheduled with Minnesota CareerForce (one evening, and one daytime) and we hope to have a good attendance. The workshops will help determine if state libraries can serve job seekers beyond the 50 statewide CareerForce locations. Library staff helps many people using computers to create resumes and apply for work.
  - c. Next Agenda: More strategic planning and revisiting the Community Room rental fee.