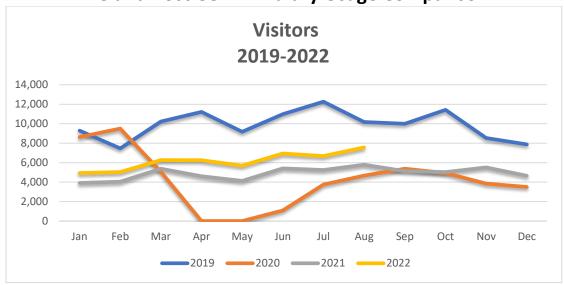

**DIRECTOR'S UPDATE:** Operational reports, general updates, event reminders, and items from the floor.

- 8. July Board Report: For Your Information.
  - a. Visitors and Computer Usage: These totals are increasing, but not quite back to pre-pandemic levels yet.
  - b. Résumé Workshops: We have two of these scheduled with Minnesota CareerForce (one evening, and one daytime) and we hope to have a good attendance. The workshops will help determine if state libraries can serve job seekers beyond the 50 statewide CareerForce locations. Library staff helps many people using computers to create resumes and apply for work.
  - c. Next Agenda: More strategic planning and revisiting the Community Room rental fee.