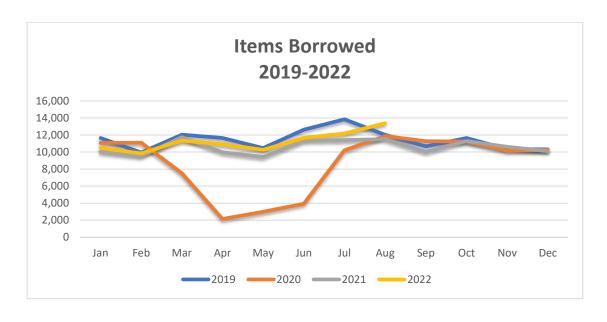

**DIRECTOR'S UPDATE:** Operational reports, general updates, event reminders, and items from the floor.

- 8. July Board Report: For Your Information.
  - a. Visitors and Computer Usage: These totals are increasing, but not quite back to pre-pandemic levels yet.
  - b. Résumé Workshops: We have two of these scheduled with Minnesota CareerForce (one evening, and one daytime) and we hope to have a good attendance. The workshops will help determine if state libraries can serve job seekers beyond the 50 statewide CareerForce locations. Library staff helps many people using computers to create resumes and apply for work.
  - c. Next Agenda: More strategic planning and revisiting the Community Room rental fee.