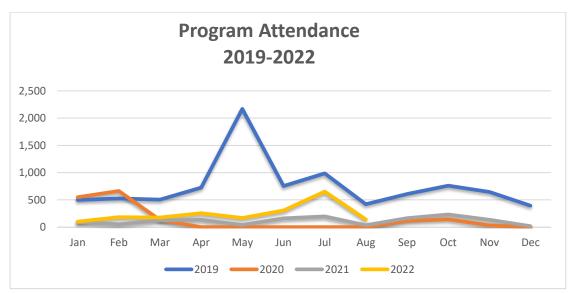

**DIRECTOR'S UPDATE:** Operational reports, general updates, event reminders, and items from the floor.

- 8. July Board Report: For Your Information.
  - a. Visitors and Computer Usage: These totals are increasing, but not quite back to pre-pandemic levels yet.
  - b. Résumé Workshops: We have two of these scheduled with Minnesota CareerForce (one evening, and one daytime) and we hope to have a good attendance. The workshops will help determine if state libraries can serve job seekers beyond the 50 statewide CareerForce locations. Library staff helps many people using computers to create resumes and apply for work.
  - c. Next Agenda: More strategic planning and revisiting the Community Room rental fee.