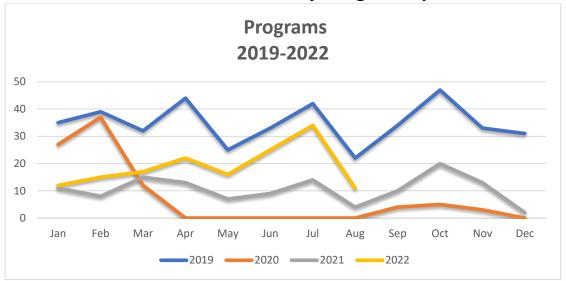

**DIRECTOR'S UPDATE:** Operational reports, general updates, event reminders, and items from the floor.

- 8. July Board Report: For Your Information.
  - a. Visitors and Computer Usage: These totals are increasing, but not quite back to pre-pandemic levels yet.
  - b. Résumé Workshops: We have two of these scheduled with Minnesota CareerForce (one evening, and one daytime) and we hope to have a good attendance. The workshops will help determine if state libraries can serve job seekers beyond the 50 statewide CareerForce locations. Library staff helps many people using computers to create resumes and apply for work.
  - c. Next Agenda: More strategic planning and revisiting the Community Room rental fee.